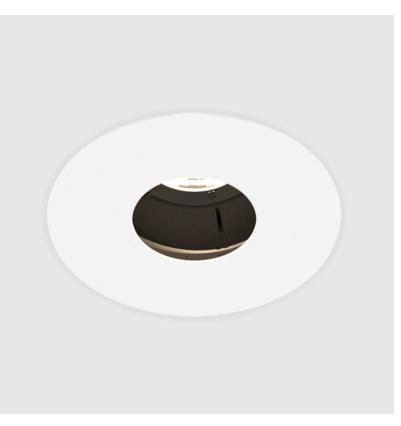

## **BIONIQ ROUND PINHOLE RECESSED**

### GENERAL

| Series: Bioniq                                                              |
|-----------------------------------------------------------------------------|
| Subseries: Bioniq Round Pinhole                                             |
| Brand: Prolicht                                                             |
| Division: Architectural                                                     |
| Mounting Type: Recessed                                                     |
| Mounting Location: Ceiling                                                  |
| Subcategory: Downlight                                                      |
| PHYSICAL                                                                    |
| Shape: Round                                                                |
| Diameter (mm): 107                                                          |
| Diameter (in): $4^{3}/_{16}$                                                |
| Height (mm): 112                                                            |
| Height (in): $4\frac{7}{16}$                                                |
| Ceiling Thickness (mm): 10 / 12.5 / 15                                      |
| Ceiling Thickness (in): 3/8 or 1/2 or 9/16                                  |
| Min. Recessing Depth (mm): 130                                              |
| Min. Recessing Depth (in): 5 $\frac{1}{8}$                                  |
| Light Distribution: Adjustable / Downlight                                  |
| Weight (kg): 0.47                                                           |
| Weight (lbs): 1.04                                                          |
| Fixture Finish: SSR / BKV / CWI / CRY / HAB / UFT / ITA / RUA / FTG / MYG / |
| LOD / PUS / FRO / FUP / KIA / POP / BLS / SPG / MEY / GOH / GUM / CHC /     |
| COM / ABZ / JAG / OBR / MOS / ROR                                           |
| Fixture Material: Aluminum Die Cast                                         |
| Cut-out Measurements: 98mm / 3 7/8"                                         |
| ELECTRICAL                                                                  |