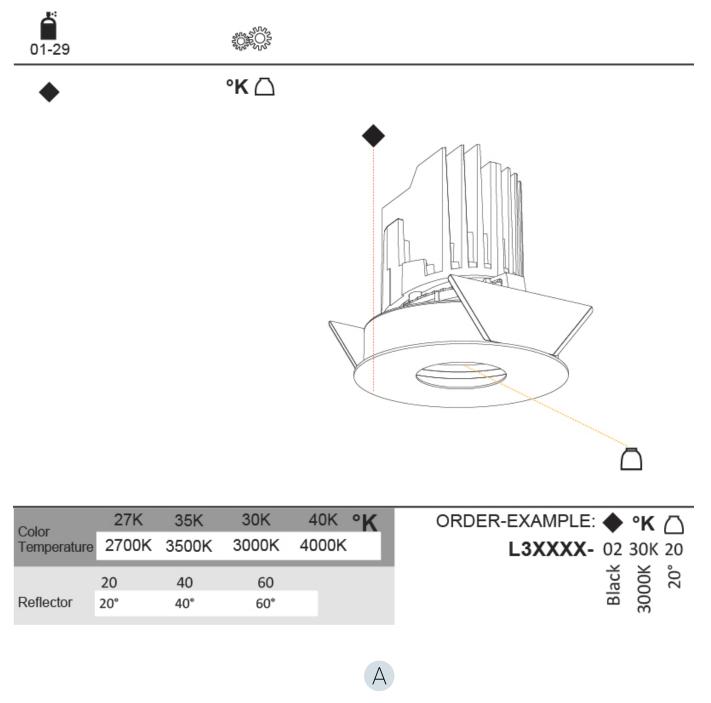

### A35227-

| base number | Color       | Finishes  | Reflector | Lens    | _ |
|-------------|-------------|-----------|-----------|---------|---|
|             | Temperature | (Diamond) | Options   | Options |   |

1. To build a product code in our configurator select the specify button on the base model # product page

2. To build a manual product code on this datasheet choose from the options listed below in blue font and add the suffix to the base model #

#### OPTICAL

Reflector°: 20 / 40 / 60

Adjustability: Rotational 355°; Tilt 30°