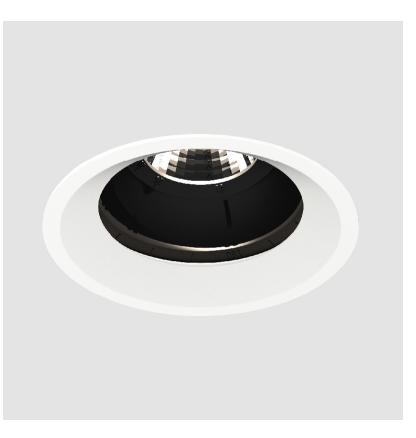

## **BIONIQ ROUND ADJUSTABLE RECESSED**

#### GENERAL ·Bid rio

| Series: Bioniq                                                              |
|-----------------------------------------------------------------------------|
| Subseries: Bioniq Round Adjustable                                          |
| Brand: Prolicht                                                             |
| Division: Architectural                                                     |
| Mounting Type: Recessed                                                     |
| Mounting Location: Ceiling                                                  |
| Subcategory: Downlight                                                      |
| PHYSICAL                                                                    |
| Shape: Round                                                                |
| Diameter (mm): 107                                                          |
| Diameter (in): $4\frac{3}{16}$                                              |
| Height (mm): 112                                                            |
| Height (in): 4 <sup>7</sup> / <sub>16</sub>                                 |
| Ceiling Thickness (mm): 10 / 12.5 / 15                                      |
| Ceiling Thickness (in): 3/8 or 1/2 or 9/16                                  |
| Min. Recessing Depth (mm): 130                                              |
| Min. Recessing Depth (in): $5\frac{1}{8}$                                   |
| Light Distribution: Adjustable / Downlight                                  |
| Weight (kg): 0.46                                                           |
| Weight (lbs): 1.01                                                          |
| Fixture Finish: SSR / BKV / CWI / CRY / HAB / UFT / ITA / RUA / FTG / MYG / |
| LOD / PUS / FRO / FUP / KIA / POP / BLS / SPG / MEY / GOH / GUM / CHC /     |
| COM / ABZ / JAG / OBR / MOS / ROR                                           |
| Fixture Material: Aluminum Die Cast                                         |
| Cut-out Measurements: 98mm / 3 7/8"                                         |
| ELECTRICAL                                                                  |
| Leven Types LED (These Stendard)                                            |