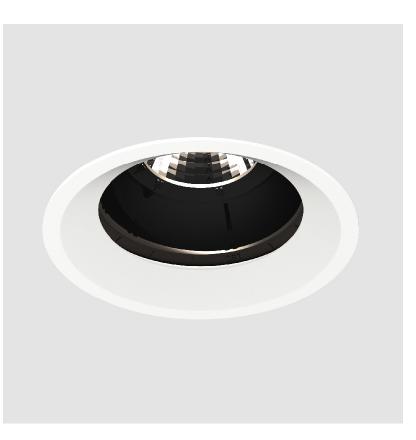

## **BIONIQ ROUND ADJUSTABLE RECESSED**

#### GENERAL ·Bid rio

| Series: Bioniq                                                              |
|-----------------------------------------------------------------------------|
| Subseries: Bioniq Round Adjustable                                          |
| Brand: Prolicht                                                             |
| Division: Architectural                                                     |
| Mounting Type: Recessed                                                     |
| Mounting Location: Ceiling                                                  |
| Subcategory: Downlight                                                      |
| PHYSICAL                                                                    |
| Shape: Round                                                                |
| Diameter (mm): 107                                                          |
| Diameter (in): $4\frac{3}{16}$                                              |
| Height (mm): 112                                                            |
| Height (in): 4 <sup>7</sup> / <sub>16</sub>                                 |
| Ceiling Thickness (mm): 10 / 12.5 / 15                                      |
| Ceiling Thickness (in): 3/8 or 1/2 or 9/16                                  |
| Min. Recessing Depth (mm): 130                                              |
| Min. Recessing Depth (in): $5\frac{1}{8}$                                   |
| Light Distribution: Adjustable / Downlight                                  |
| Weight (kg): 0.46                                                           |
| Weight (lbs): 1.01                                                          |
| Fixture Finish: SSR / BKV / CWI / CRY / HAB / UFT / ITA / RUA / FTG / MYG / |
| LOD / PUS / FRO / FUP / KIA / POP / BLS / SPG / MEY / GOH / GUM / CHC /     |
| COM / ABZ / JAG / OBR / MOS / ROR                                           |
| Fixture Material: Aluminum Die Cast                                         |
| Cut-out Measurements: 98mm / 3 7/8"                                         |
| ELECTRICAL                                                                  |
| Leven Types LED (These Stendard)                                            |