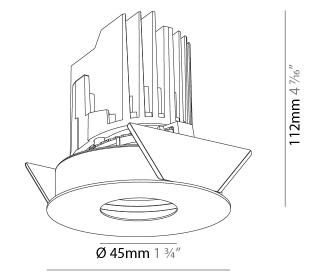

#### GENERAL ·Bid rio

| Series: Bioniq                                                              |
|-----------------------------------------------------------------------------|
| Subseries: Bioniq Round Adjustable                                          |
| Brand: Prolicht                                                             |
| Division: Architectural                                                     |
| Mounting Type: Recessed                                                     |
| Mounting Location: Ceiling                                                  |
| Subcategory: Downlight                                                      |
| PHYSICAL                                                                    |
| Shape: Round                                                                |
| Diameter (mm): 107                                                          |
| Diameter (in): $4\frac{3}{16}$                                              |
| Height (mm): 112                                                            |
| Height (in): 4 <sup>7</sup> / <sub>16</sub>                                 |
| Ceiling Thickness (mm): 10 / 12.5 / 15                                      |
| Ceiling Thickness (in): 3/8 or 1/2 or 9/16                                  |
| Min. Recessing Depth (mm): 130                                              |
| Min. Recessing Depth (in): $5\frac{1}{8}$                                   |
| Light Distribution: Adjustable / Downlight                                  |
| Weight (kg): 0.46                                                           |
| Weight (lbs): 1.01                                                          |
| Fixture Finish: SSR / BKV / CWI / CRY / HAB / UFT / ITA / RUA / FTG / MYG / |
| LOD / PUS / FRO / FUP / KIA / POP / BLS / SPG / MEY / GOH / GUM / CHC /     |
| COM / ABZ / JAG / OBR / MOS / ROR                                           |
| Fixture Material: Aluminum Die Cast                                         |
| Cut-out Measurements: 98mm / 3 7/8"                                         |
| ELECTRICAL                                                                  |
| Leven Types LED (These Stendard)                                            |

### GENERAL

| Series: Bioniq         Subseries: Bioniq Round Adjustable         Brand: Prolicht         Division: Architectural         Mounting Type: Recessed         Mounting Location: Ceiling         Subcategory: Downlight         PHYSICAL         Shape: Round         Diameter (mm): 107         Diameter (in): $4 \frac{3}{16}$ Height (mm): 112         Height (in): $4 \frac{7}{16}$ Ceiling Thickness (mm): 10 / 12.5 / 15         Ceiling Thickness (in): 3/8 or 1/2 or 9/16         Min. Recessing Depth (in): 5 $\frac{1}{5}$ Light Distribution: Adjustable / Downlight         Weight (kg): 0.484         Weight (kg): 0.484         Weight (lbs): 1.07         Fixture Finish: SSR / BKV / CWI / CRY / HAB / UFT / ITA / RUA / FTG / MYG / LOD / PUS / FRO / FUP / KIA / POP / BLS / SPG / MEY / GOH / GUM / CHC / COM / ABZ / JAG / OBR / MOS / ROR         Fixture Material: Aluminum Die Cast         Cut-out Measurements: 98mm / 3 7/8"                                                                                                                                                                                                                                                                                                                                                                                                                                                                                                                                                                                                                                                                                                                                                                                                                                                                                                                                                                                                                                                                                                                                                                                                                                                                                      |                                                                         |
|-----------------------------------------------------------------------------------------------------------------------------------------------------------------------------------------------------------------------------------------------------------------------------------------------------------------------------------------------------------------------------------------------------------------------------------------------------------------------------------------------------------------------------------------------------------------------------------------------------------------------------------------------------------------------------------------------------------------------------------------------------------------------------------------------------------------------------------------------------------------------------------------------------------------------------------------------------------------------------------------------------------------------------------------------------------------------------------------------------------------------------------------------------------------------------------------------------------------------------------------------------------------------------------------------------------------------------------------------------------------------------------------------------------------------------------------------------------------------------------------------------------------------------------------------------------------------------------------------------------------------------------------------------------------------------------------------------------------------------------------------------------------------------------------------------------------------------------------------------------------------------------------------------------------------------------------------------------------------------------------------------------------------------------------------------------------------------------------------------------------------------------------------------------------------------------------------------------------------------------------|-------------------------------------------------------------------------|
| Brand: ProlichtDivision: ArchitecturalMounting Type: RecessedMounting Location: CeilingSubcategory: DownlightPHYSICALShape: RoundDiameter (mm): 107Diameter (in): $4 \frac{3}{16}$ Height (mm): 112Height (in): $4 \frac{7}{16}$ Ceiling Thickness (mm): 10 / 12.5 / 15Ceiling Thickness (in): 3/8 or 1/2 or 9/16Min. Recessing Depth (ini): $5 \frac{1}{8}$ Light Distribution: Adjustable / DownlightWeight (kg): 0.484Weight (kg): 1.07Fixture Finish: SSR / BKV / CWI / CRY / HAB / UFT / ITA / RUA / FTG / MYG /<br>LOD / PUS / FRO / FUP / KIA / POP / BLS / SPG / MEY / GOH / GUM / CHC /<br>COM / ABZ / JAG / OBR / MOS / RORFixture Material: Aluminum Die CastCut-out Measurements: 98mm / 3 7/8"                                                                                                                                                                                                                                                                                                                                                                                                                                                                                                                                                                                                                                                                                                                                                                                                                                                                                                                                                                                                                                                                                                                                                                                                                                                                                                                                                                                                                                                                                                                             | Series: Bioniq                                                          |
| Division: Architectural<br>Mounting Type: Recessed<br>Mounting Location: Ceiling<br>Subcategory: Downlight<br>PHYSICAL<br>Shape: Round<br>Diameter (mm): 107<br>Diameter (in): $4^{7}_{16}$<br>Height (mm): 112<br>Height (in): $4^{7}_{16}$<br>Ceiling Thickness (mm): 10 / 12.5 / 15<br>Ceiling Thickness (mm): 10 / 12.5 / 15<br>Ceiling Thickness (in): 3/8 or 1/2 or 9/16<br>Min. Recessing Depth (in): $5^{1}_{8}$<br>Light Distribution: Adjustable / Downlight<br>Weight (kg): 0.484<br>Weight (kg): 1.07<br>Fixture Finish: SSR / BKV / CWI / CRY / HAB / UFT / ITA / RUA / FTG / MYG /<br>LOD / PUS / FRO / FUP / KIA / POP / BLS / SPG / MEY / GOH / GUM / CHC /<br>COM / ABZ / JAG / OBR / MOS / ROR<br>Fixture Material: Aluminum Die Cast<br>Cut-out Measurements: 98mm / 3 7/8"                                                                                                                                                                                                                                                                                                                                                                                                                                                                                                                                                                                                                                                                                                                                                                                                                                                                                                                                                                                                                                                                                                                                                                                                                                                                                                                                                                                                                                          | Subseries: Bioniq Round Adjustable                                      |
| Mounting Type: RecessedMounting Location: CeilingSubcategory: DownlightPHYSICALShape: RoundDiameter (mm): 107Diameter (in): $4 ?_{16}$ Height (mm): 112Height (in): $4 ?_{16}$ Ceiling Thickness (mm): 10 / 12.5 / 15Ceiling Thickness (mm): 10 / 12.5 / 15Ceiling Thickness (in): 3/8 or 1/2 or 9/16Min. Recessing Depth (in): $5 \frac{1}{8}$ Light Distribution: Adjustable / DownlightWeight (kg): 0.484Weight (lbs): 1.07Fixture Finish: SSR / BKV / CWI / CRY / HAB / UFT / ITA / RUA / FTG / MYG /<br>LOD / PUS / FRO / FUP / KIA / POP / BLS / SPG / MEY / GOH / GUM / CHC /<br>COM / ABZ / JAG / OBR / MOS / RORFixture Material: Aluminum Die CastCut-out Measurements: 98mm / 3 7/8"                                                                                                                                                                                                                                                                                                                                                                                                                                                                                                                                                                                                                                                                                                                                                                                                                                                                                                                                                                                                                                                                                                                                                                                                                                                                                                                                                                                                                                                                                                                                         | Brand: Prolicht                                                         |
| Mounting Location: CeilingSubcategory: DownlightPHYSICALShape: RoundDiameter (mm): 107Diameter (in): $4 \frac{3}{16}$ Height (mm): 112Height (in): $4 \frac{7}{16}$ Ceiling Thickness (mm): 10 / 12.5 / 15Ceiling Thickness (mm): 10 / 12.5 / 15Ceiling Thickness (in): 3/8 or 1/2 or 9/16Min. Recessing Depth (mm): 130Min. Recessing Depth (in): $5 \frac{1}{8}$ Light Distribution: Adjustable / DownlightWeight (kg): 0.484Weight (lbs): 1.07Fixture Finish: SSR / BKV / CWI / CRY / HAB / UFT / ITA / RUA / FTG / MYG /<br>LOD / PUS / FRO / FUP / KIA / POP / BLS / SPG / MEY / GOH / GUM / CHC /<br>COM / ABZ / JAG / OBR / MOS / RORFixture Material: Aluminum Die CastCut-out Measurements: 98mm / 3 7/8"                                                                                                                                                                                                                                                                                                                                                                                                                                                                                                                                                                                                                                                                                                                                                                                                                                                                                                                                                                                                                                                                                                                                                                                                                                                                                                                                                                                                                                                                                                                      | Division: Architectural                                                 |
| Subcategory: Downlight PHYSICAL Shape: Round Diameter (mm): 107 Diameter (in): 4 $\frac{3}{7_{16}}$ Height (mm): 112 Height (in): 4 $\frac{7}{7_{16}}$ Ceiling Thickness (mm): 10 / 12.5 / 15 Ceiling Thickness (mm): 10 / 12.5 / 15 Ceiling Thickness (in): 3/8 or 1/2 or 9/16 Min. Recessing Depth (mm): 130 Min. Recessing Depth (in): 5 $\frac{1}{8}$ Light Distribution: Adjustable / Downlight Weight (kg): 0.484 Weight (lbs): 1.07 Fixture Finish: SSR / BKV / CWI / CRY / HAB / UFT / ITA / RUA / FTG / MYG / LOD / PUS / FRO / FUP / KIA / POP / BLS / SPG / MEY / GOH / GUM / CHC / COM / ABZ / JAG / OBR / MOS / ROR Fixture Material: Aluminum Die Cast Cut-out Measurements: 98mm / 3 7/8"                                                                                                                                                                                                                                                                                                                                                                                                                                                                                                                                                                                                                                                                                                                                                                                                                                                                                                                                                                                                                                                                                                                                                                                                                                                                                                                                                                                                                                                                                                                                | Mounting Type: Recessed                                                 |
| PHYSICAL         Shape: Round         Diameter (im): 107         Diameter (in): $4 \frac{3}{26}$ Height (mm): 112         Height (in): $4 \frac{7}{26}$ Ceiling Thickness (mm): 10 / 12.5 / 15         Ceiling Thickness (in): 3/8 or 1/2 or 9/16         Min. Recessing Depth (in): 5 $\frac{1}{8}$ Light Distribution: Adjustable / Downlight         Weight (kg): 0.484         Weight (lbs): 1.07         Fixture Finish: SSR / BKV / CWI / CRY / HAB / UFT / ITA / RUA / FTG / MYG / LOD / PUS / FRO / FUP / KIA / POP / BLS / SPG / MEY / GOH / GUM / CHC / COM / ABZ / JAG / OBR / MOS / ROR         Fixture Material: Aluminum Die Cast         Cut-out Measurements: 98mm / 3 7/8"                                                                                                                                                                                                                                                                                                                                                                                                                                                                                                                                                                                                                                                                                                                                                                                                                                                                                                                                                                                                                                                                                                                                                                                                                                                                                                                                                                                                                                                                                                                                             | Mounting Location: Ceiling                                              |
| Shape: Round<br>Diameter (mm): 107<br>Diameter (in): $4^{7}_{16}$<br>Height (mm): 112<br>Height (in): $4^{7}_{16}$<br>Ceiling Thickness (mm): 10 / 12.5 / 15<br>Ceiling Thickness | Subcategory: Downlight                                                  |
| Diameter (mm): 107<br>Diameter (in): $4 \frac{3}{1_{16}}$<br>Height (mm): 112<br>Height (in): $4 \frac{7}{1_{16}}$<br>Ceiling Thickness (mm): 10 / 12.5 / 15<br>Ceiling Thickness (mm): 10 / 12.5 / 15<br>Ceiling Thickness (in): 3/8 or 1/2 or 9/16<br>Min. Recessing Depth (mm): 130<br>Min. Recessing Depth (in): $5 \frac{1}{5}$<br>Light Distribution: Adjustable / Downlight<br>Weight (kg): 0.484<br>Weight (kg): 0.484<br>Weight (lbs): 1.07<br>Fixture Finish: SSR / BKV / CWI / CRY / HAB / UFT / ITA / RUA / FTG / MYG /<br>LOD / PUS / FRO / FUP / KIA / POP / BLS / SPG / MEY / GOH / GUM / CHC /<br>COM / ABZ / JAG / OBR / MOS / ROR<br>Fixture Material: Aluminum Die Cast<br>Cut-out Measurements: 98mm / 3 7/8"                                                                                                                                                                                                                                                                                                                                                                                                                                                                                                                                                                                                                                                                                                                                                                                                                                                                                                                                                                                                                                                                                                                                                                                                                                                                                                                                                                                                                                                                                                       | PHYSICAL                                                                |
| Diameter (in): $4\frac{3}{1_{16}}$<br>Height (mm): 112<br>Height (in): $4\frac{7}{1_{16}}$<br>Ceiling Thickness (mm): 10 / 12.5 / 15<br>Ceiling Thickness (mm): 10 / 12.5 / 15<br>Light Distribution: Adjustable / Downlight<br>Weight (kg): 0.484<br>Weight (kg): 0.484<br>Weight (lbs): 1.07<br>Fixture Finish: SSR / BKV / CWI / CRY / HAB / UFT / ITA / RUA / FTG / MYG /<br>LOD / PUS / FRO / FUP / KIA / POP / BLS / SPG / MEY / GOH / GUM / CHC /<br>COM / ABZ / JAG / OBR / MOS / ROR<br>Fixture Material: Aluminum Die Cast<br>Cut-out Measurements: 98mm / 3 7/8"                                                                                                                                                                                                                                                                                                                                                                                                                                                                                                                                                                                                                                                                                                                                                                                                                                                                                                                                                                                                                                                                                                                                                                                                                                                                   | Shape: Round                                                            |
| Height (mm): 112<br>Height (in): 4 $\frac{7}{16}$<br>Ceiling Thickness (mm): 10 / 12.5 / 15<br>Ceiling Thickness (mm): 10 / 12.5 / 15<br>Ceiling Thickness (in): 3/8 or 1/2 or 9/16<br>Min. Recessing Depth (mm): 130<br>Min. Recessing Depth (in): 5 $\frac{1}{6}$<br>Light Distribution: Adjustable / Downlight<br>Weight (kg): 0.484<br>Weight (kg): 0.484<br>Weight (lbs): 1.07<br>Fixture Finish: SSR / BKV / CWI / CRY / HAB / UFT / ITA / RUA / FTG / MYG /<br>LOD / PUS / FRO / FUP / KIA / POP / BLS / SPG / MEY / GOH / GUM / CHC /<br>COM / ABZ / JAG / OBR / MOS / ROR<br>Fixture Material: Aluminum Die Cast<br>Cut-out Measurements: 98mm / 3 7/8"                                                                                                                                                                                                                                                                                                                                                                                                                                                                                                                                                                                                                                                                                                                                                                                                                                                                                                                                                                                                                                                                                                                                                                                                                                                                                                                                                                                                                                                                                                                                                                        | Diameter (mm): 107                                                      |
| Height (in): 4 $\frac{7}{16}$<br>Ceiling Thickness (mm): 10 / 12.5 / 15<br>Ceiling Thickness (in): 3/8 or 1/2 or 9/16<br>Min. Recessing Depth (mm): 130<br>Min. Recessing Depth (in): 5 $\frac{1}{8}$<br>Light Distribution: Adjustable / Downlight<br>Weight (kg): 0.484<br>Weight (kg): 0.484<br>Weight (lbs): 1.07<br>Fixture Finish: SSR / BKV / CWI / CRY / HAB / UFT / ITA / RUA / FTG / MYG /<br>LOD / PUS / FRO / FUP / KIA / POP / BLS / SPG / MEY / GOH / GUM / CHC /<br>COM / ABZ / JAG / OBR / MOS / ROR<br>Fixture Material: Aluminum Die Cast<br>Cut-out Measurements: 98mm / 3 7/8"                                                                                                                                                                                                                                                                                                                                                                                                                                                                                                                                                                                                                                                                                                                                                                                                                                                                                                                                                                                                                                                                                                                                                                                                                                                                                                                                                                                                                                                                                                                                                                                                                                      | Diameter (in): 4 <sup>3</sup> / <sub>16</sub>                           |
| Ceiling Thickness (mm): 10 / 12.5 / 15<br>Ceiling Thickness (in): 3/8 or 1/2 or 9/16<br>Min. Recessing Depth (mm): 130<br>Min. Recessing Depth (in): 5 <sup>1</sup> / <sub>8</sub><br>Light Distribution: Adjustable / Downlight<br>Weight (kg): 0.484<br>Weight (lbs): 1.07<br>Fixture Finish: SSR / BKV / CWI / CRY / HAB / UFT / ITA / RUA / FTG / MYG /<br>LOD / PUS / FRO / FUP / KIA / POP / BLS / SPG / MEY / GOH / GUM / CHC /<br>COM / ABZ / JAG / OBR / MOS / ROR<br>Fixture Material: Aluminum Die Cast<br>Cut-out Measurements: 98mm / 3 7/8"                                                                                                                                                                                                                                                                                                                                                                                                                                                                                                                                                                                                                                                                                                                                                                                                                                                                                                                                                                                                                                                                                                                                                                                                                                                                                                                                                                                                                                                                                                                                                                                                                                                                               | Height (mm): 112                                                        |
| Ceiling Thickness (in): 3/8 or 1/2 or 9/16<br>Min. Recessing Depth (im): 130<br>Min. Recessing Depth (in): 5 <sup>1</sup> / <sub>8</sub><br>Light Distribution: Adjustable / Downlight<br>Weight (kg): 0.484<br>Weight (kg): 0.484<br>Weight (lbs): 1.07<br>Fixture Finish: SSR / BKV / CWI / CRY / HAB / UFT / ITA / RUA / FTG / MYG /<br>LOD / PUS / FRO / FUP / KIA / POP / BLS / SPG / MEY / GOH / GUM / CHC /<br>COM / ABZ / JAG / OBR / MOS / ROR<br>Fixture Material: Aluminum Die Cast<br>Cut-out Measurements: 98mm / 3 7/8"                                                                                                                                                                                                                                                                                                                                                                                                                                                                                                                                                                                                                                                                                                                                                                                                                                                                                                                                                                                                                                                                                                                                                                                                                                                                                                                                                                                                                                                                                                                                                                                                                                                                                                   | Height (in): $4\frac{7}{16}$                                            |
| Min. Recessing Depth (mm): 130<br>Min. Recessing Depth (in): 5 <sup>1</sup> / <sub>8</sub><br>Light Distribution: Adjustable / Downlight<br>Weight (kg): 0.484<br>Weight (lbs): 1.07<br>Fixture Finish: SSR / BKV / CWI / CRY / HAB / UFT / ITA / RUA / FTG / MYG /<br>LOD / PUS / FRO / FUP / KIA / POP / BLS / SPG / MEY / GOH / GUM / CHC /<br>COM / ABZ / JAG / OBR / MOS / ROR<br>Fixture Material: Aluminum Die Cast<br>Cut-out Measurements: 98mm / 3 7/8"                                                                                                                                                                                                                                                                                                                                                                                                                                                                                                                                                                                                                                                                                                                                                                                                                                                                                                                                                                                                                                                                                                                                                                                                                                                                                                                                                                                                                                                                                                                                                                                                                                                                                                                                                                       | Ceiling Thickness (mm): 10 / 12.5 / 15                                  |
| Min. Recessing Depth (in): 5 <sup>1</sup> / <sub>8</sub><br>Light Distribution: Adjustable / Downlight<br>Weight (kg): 0.484<br>Weight (lbs): 1.07<br>Fixture Finish: SSR / BKV / CWI / CRY / HAB / UFT / ITA / RUA / FTG / MYG /<br>LOD / PUS / FRO / FUP / KIA / POP / BLS / SPG / MEY / GOH / GUM / CHC /<br>COM / ABZ / JAG / OBR / MOS / ROR<br>Fixture Material: Aluminum Die Cast<br>Cut-out Measurements: 98mm / 3 7/8"                                                                                                                                                                                                                                                                                                                                                                                                                                                                                                                                                                                                                                                                                                                                                                                                                                                                                                                                                                                                                                                                                                                                                                                                                                                                                                                                                                                                                                                                                                                                                                                                                                                                                                                                                                                                         | Ceiling Thickness (in): 3/8 or 1/2 or 9/16                              |
| Light Distribution: Adjustable / Downlight<br>Weight (kg): 0.484<br>Weight (lbs): 1.07<br>Fixture Finish: SSR / BKV / CWI / CRY / HAB / UFT / ITA / RUA / FTG / MYG /<br>LOD / PUS / FRO / FUP / KIA / POP / BLS / SPG / MEY / GOH / GUM / CHC /<br>COM / ABZ / JAG / OBR / MOS / ROR<br>Fixture Material: Aluminum Die Cast<br>Cut-out Measurements: 98mm / 3 7/8"                                                                                                                                                                                                                                                                                                                                                                                                                                                                                                                                                                                                                                                                                                                                                                                                                                                                                                                                                                                                                                                                                                                                                                                                                                                                                                                                                                                                                                                                                                                                                                                                                                                                                                                                                                                                                                                                     | Min. Recessing Depth (mm): 130                                          |
| Weight (kg): 0.484<br>Weight (lbs): 1.07<br>Fixture Finish: SSR / BKV / CWI / CRY / HAB / UFT / ITA / RUA / FTG / MYG /<br>LOD / PUS / FRO / FUP / KIA / POP / BLS / SPG / MEY / GOH / GUM / CHC /<br>COM / ABZ / JAG / OBR / MOS / ROR<br>Fixture Material: Aluminum Die Cast<br>Cut-out Measurements: 98mm / 3 7/8"                                                                                                                                                                                                                                                                                                                                                                                                                                                                                                                                                                                                                                                                                                                                                                                                                                                                                                                                                                                                                                                                                                                                                                                                                                                                                                                                                                                                                                                                                                                                                                                                                                                                                                                                                                                                                                                                                                                   | Min. Recessing Depth (in): $5\frac{1}{8}$                               |
| Weight (lbs): 1.07<br>Fixture Finish: SSR / BKV / CWI / CRY / HAB / UFT / ITA / RUA / FTG / MYG /<br>LOD / PUS / FRO / FUP / KIA / POP / BLS / SPG / MEY / GOH / GUM / CHC /<br>COM / ABZ / JAG / OBR / MOS / ROR<br>Fixture Material: Aluminum Die Cast<br>Cut-out Measurements: 98mm / 3 7/8"                                                                                                                                                                                                                                                                                                                                                                                                                                                                                                                                                                                                                                                                                                                                                                                                                                                                                                                                                                                                                                                                                                                                                                                                                                                                                                                                                                                                                                                                                                                                                                                                                                                                                                                                                                                                                                                                                                                                         | Light Distribution: Adjustable / Downlight                              |
| Fixture Finish: SSR / BKV / CWI / CRY / HAB / UFT / ITA / RUA / FTG / MYG /<br>LOD / PUS / FRO / FUP / KIA / POP / BLS / SPG / MEY / GOH / GUM / CHC /<br>COM / ABZ / JAG / OBR / MOS / ROR<br>Fixture Material: Aluminum Die Cast<br>Cut-out Measurements: 98mm / 3 7/8"                                                                                                                                                                                                                                                                                                                                                                                                                                                                                                                                                                                                                                                                                                                                                                                                                                                                                                                                                                                                                                                                                                                                                                                                                                                                                                                                                                                                                                                                                                                                                                                                                                                                                                                                                                                                                                                                                                                                                               | Weight (kg): 0.484                                                      |
| LOD / PUS / FRO / FUP / KIA / POP / BLS / SPG / MEY / GOH / GUM / CHC /<br>COM / ABZ / JAG / OBR / MOS / ROR<br>Fixture Material: Aluminum Die Cast<br>Cut-out Measurements: 98mm / 3 7/8"                                                                                                                                                                                                                                                                                                                                                                                                                                                                                                                                                                                                                                                                                                                                                                                                                                                                                                                                                                                                                                                                                                                                                                                                                                                                                                                                                                                                                                                                                                                                                                                                                                                                                                                                                                                                                                                                                                                                                                                                                                              | Weight (lbs): 1.07                                                      |
| Cut-out Measurements: 98mm / 3 7/8"                                                                                                                                                                                                                                                                                                                                                                                                                                                                                                                                                                                                                                                                                                                                                                                                                                                                                                                                                                                                                                                                                                                                                                                                                                                                                                                                                                                                                                                                                                                                                                                                                                                                                                                                                                                                                                                                                                                                                                                                                                                                                                                                                                                                     | LOD / PUS / FRO / FUP / KIA / POP / BLS / SPG / MEY / GOH / GUM / CHC / |
|                                                                                                                                                                                                                                                                                                                                                                                                                                                                                                                                                                                                                                                                                                                                                                                                                                                                                                                                                                                                                                                                                                                                                                                                                                                                                                                                                                                                                                                                                                                                                                                                                                                                                                                                                                                                                                                                                                                                                                                                                                                                                                                                                                                                                                         | Fixture Material: Aluminum Die Cast                                     |
| ELECTRICAL                                                                                                                                                                                                                                                                                                                                                                                                                                                                                                                                                                                                                                                                                                                                                                                                                                                                                                                                                                                                                                                                                                                                                                                                                                                                                                                                                                                                                                                                                                                                                                                                                                                                                                                                                                                                                                                                                                                                                                                                                                                                                                                                                                                                                              | Cut-out Measurements: 98mm / 3 7/8"                                     |
|                                                                                                                                                                                                                                                                                                                                                                                                                                                                                                                                                                                                                                                                                                                                                                                                                                                                                                                                                                                                                                                                                                                                                                                                                                                                                                                                                                                                                                                                                                                                                                                                                                                                                                                                                                                                                                                                                                                                                                                                                                                                                                                                                                                                                                         | ELECTRICAL                                                              |