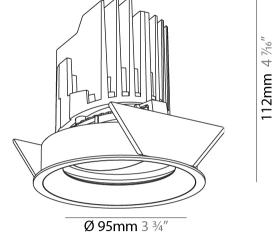

#### GENERAL ·Bid rio

| Series: Bioniq                                                              |
|-----------------------------------------------------------------------------|
| Subseries: Bioniq Round Adjustable                                          |
| Brand: Prolicht                                                             |
| Division: Architectural                                                     |
| Mounting Type: Recessed                                                     |
| Mounting Location: Ceiling                                                  |
| Subcategory: Downlight                                                      |
| PHYSICAL                                                                    |
| Shape: Round                                                                |
| Diameter (mm): 107                                                          |
| Diameter (in): $4\frac{3}{16}$                                              |
| Height (mm): 112                                                            |
| Height (in): 4 <sup>7</sup> / <sub>16</sub>                                 |
| Ceiling Thickness (mm): 10 / 12.5 / 15                                      |
| Ceiling Thickness (in): 3/8 or 1/2 or 9/16                                  |
| Min. Recessing Depth (mm): 130                                              |
| Min. Recessing Depth (in): $5\frac{1}{8}$                                   |
| Light Distribution: Adjustable / Downlight                                  |
| Weight (kg): 0.46                                                           |
| Weight (lbs): 1.01                                                          |
| Fixture Finish: SSR / BKV / CWI / CRY / HAB / UFT / ITA / RUA / FTG / MYG / |
| LOD / PUS / FRO / FUP / KIA / POP / BLS / SPG / MEY / GOH / GUM / CHC /     |
| COM / ABZ / JAG / OBR / MOS / ROR                                           |
| Fixture Material: Aluminum Die Cast                                         |
| Cut-out Measurements: 98mm / 3 7/8"                                         |
| ELECTRICAL                                                                  |
| Leven Types LED (These Stendard)                                            |

Ø 107mm 4 <sup>3</sup>/16"

Page 1/8

Zaneen Group Inc. © 2024, T 1800-388-3382, F 416-247-9319, www.zaneen.com

Available for International specifications by adding 'INT' at the end of the existing Model #. For assistance on 'custom' specifications, contact zteam@zaneen.com.