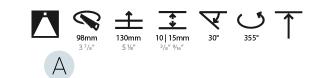

#### OPTICAL

Reflector°: 20 / 40 / 60

Adjustability: Rotational 355°; Tilt 30°

### OPTICAL

Reflector°: 14 / 18 / 42

Adjustability: Rotational 355°; Tilt 30°

#### OPTICAL

Reflector°: 20 / 40 / 60

### Adjustability: Rotational 355°; Tilt 30°