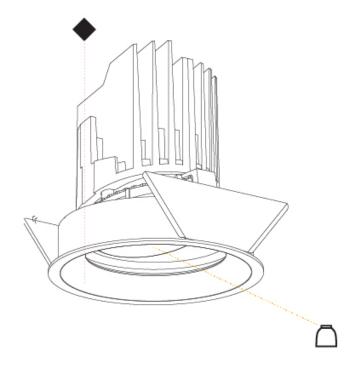

#### GENERAL ·Bid rio

| Series: Bioniq                                                              |
|-----------------------------------------------------------------------------|
| Subseries: Bioniq Round Adjustable                                          |
| Brand: Prolicht                                                             |
| Division: Architectural                                                     |
| Mounting Type: Recessed                                                     |
| Mounting Location: Ceiling                                                  |
| Subcategory: Downlight                                                      |
| PHYSICAL                                                                    |
| Shape: Round                                                                |
| Diameter (mm): 107                                                          |
| Diameter (in): $4\frac{3}{16}$                                              |
| Height (mm): 112                                                            |
| Height (in): 4 <sup>7</sup> / <sub>16</sub>                                 |
| Ceiling Thickness (mm): 10 / 12.5 / 15                                      |
| Ceiling Thickness (in): 3/8 or 1/2 or 9/16                                  |
| Min. Recessing Depth (mm): 130                                              |
| Min. Recessing Depth (in): $5\frac{1}{8}$                                   |
| Light Distribution: Adjustable / Downlight                                  |
| Weight (kg): 0.46                                                           |
| Weight (lbs): 1.01                                                          |
| Fixture Finish: SSR / BKV / CWI / CRY / HAB / UFT / ITA / RUA / FTG / MYG / |
| LOD / PUS / FRO / FUP / KIA / POP / BLS / SPG / MEY / GOH / GUM / CHC /     |
| COM / ABZ / JAG / OBR / MOS / ROR                                           |
| Fixture Material: Aluminum Die Cast                                         |
| Cut-out Measurements: 98mm / 3 7/8"                                         |
| ELECTRICAL                                                                  |
| Leven Types LED (These Stendard)                                            |

#### OPTICAL

Reflector°: 20 / 40 / 60

Adjustability: Rotational 355°; Tilt 30°