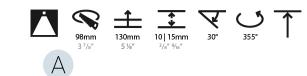

#### GENERAL ·Bid rio

| Series: Bioniq                                                              |
|-----------------------------------------------------------------------------|
| Subseries: Bioniq Round Adjustable                                          |
| Brand: Prolicht                                                             |
| Division: Architectural                                                     |
| Mounting Type: Recessed                                                     |
| Mounting Location: Ceiling                                                  |
| Subcategory: Downlight                                                      |
| PHYSICAL                                                                    |
| Shape: Round                                                                |
| Diameter (mm): 107                                                          |
| Diameter (in): $4\frac{3}{16}$                                              |
| Height (mm): 112                                                            |
| Height (in): 4 <sup>7</sup> / <sub>16</sub>                                 |
| Ceiling Thickness (mm): 10 / 12.5 / 15                                      |
| Ceiling Thickness (in): 3/8 or 1/2 or 9/16                                  |
| Min. Recessing Depth (mm): 130                                              |
| Min. Recessing Depth (in): $5\frac{1}{8}$                                   |
| Light Distribution: Adjustable / Downlight                                  |
| Weight (kg): 0.46                                                           |
| Weight (lbs): 1.01                                                          |
| Fixture Finish: SSR / BKV / CWI / CRY / HAB / UFT / ITA / RUA / FTG / MYG / |
| LOD / PUS / FRO / FUP / KIA / POP / BLS / SPG / MEY / GOH / GUM / CHC /     |
| COM / ABZ / JAG / OBR / MOS / ROR                                           |
| Fixture Material: Aluminum Die Cast                                         |
| Cut-out Measurements: 98mm / 3 7/8"                                         |
| ELECTRICAL                                                                  |
| Leven Types LED (These Stendard)                                            |

#### OPTICAL

Reflector°: 20 / 40 / 60

Adjustability: Rotational 355°; Tilt 30°