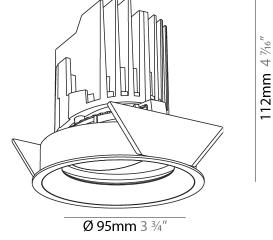

#### GENERAL ·Bid rio

| Series: Bioniq                                                              |
|-----------------------------------------------------------------------------|
| Subseries: Bioniq Round Adjustable                                          |
| Brand: Prolicht                                                             |
| Division: Architectural                                                     |
| Mounting Type: Recessed                                                     |
| Mounting Location: Ceiling                                                  |
| Subcategory: Downlight                                                      |
| PHYSICAL                                                                    |
| Shape: Round                                                                |
| Diameter (mm): 107                                                          |
| Diameter (in): $4\frac{3}{16}$                                              |
| Height (mm): 112                                                            |
| Height (in): 4 <sup>7</sup> / <sub>16</sub>                                 |
| Ceiling Thickness (mm): 10 / 12.5 / 15                                      |
| Ceiling Thickness (in): 3/8 or 1/2 or 9/16                                  |
| Min. Recessing Depth (mm): 130                                              |
| Min. Recessing Depth (in): $5\frac{1}{8}$                                   |
| Light Distribution: Adjustable / Downlight                                  |
| Weight (kg): 0.46                                                           |
| Weight (lbs): 1.01                                                          |
| Fixture Finish: SSR / BKV / CWI / CRY / HAB / UFT / ITA / RUA / FTG / MYG / |
| LOD / PUS / FRO / FUP / KIA / POP / BLS / SPG / MEY / GOH / GUM / CHC /     |
| COM / ABZ / JAG / OBR / MOS / ROR                                           |
| Fixture Material: Aluminum Die Cast                                         |
| Cut-out Measurements: 98mm / 3 7/8"                                         |
| ELECTRICAL                                                                  |
| Leven Types LED (These Stendard)                                            |

Ø 107mm 4 <sup>3</sup>/16"

Page 1/8

Zaneen Group Inc. © 2024, T 1800-388-3382, F 416-247-9319, www.zaneen.com

Available for International specifications by adding 'INT' at the end of the existing Model #. For assistance on 'custom' specifications, contact zteam@zaneen.com.