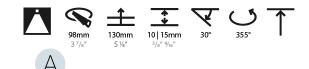

#### GENERAL ·Bid rio

| Series: Bioniq                                                              |
|-----------------------------------------------------------------------------|
| Subseries: Bioniq Round Adjustable                                          |
| Brand: Prolicht                                                             |
| Division: Architectural                                                     |
| Mounting Type: Recessed                                                     |
| Mounting Location: Ceiling                                                  |
| Subcategory: Downlight                                                      |
| PHYSICAL                                                                    |
| Shape: Round                                                                |
| Diameter (mm): 107                                                          |
| Diameter (in): $4\frac{3}{16}$                                              |
| Height (mm): 112                                                            |
| Height (in): 4 <sup>7</sup> / <sub>16</sub>                                 |
| Ceiling Thickness (mm): 10 / 12.5 / 15                                      |
| Ceiling Thickness (in): 3/8 or 1/2 or 9/16                                  |
| Min. Recessing Depth (mm): 130                                              |
| Min. Recessing Depth (in): $5\frac{1}{8}$                                   |
| Light Distribution: Adjustable / Downlight                                  |
| Weight (kg): 0.46                                                           |
| Weight (lbs): 1.01                                                          |
| Fixture Finish: SSR / BKV / CWI / CRY / HAB / UFT / ITA / RUA / FTG / MYG / |
| LOD / PUS / FRO / FUP / KIA / POP / BLS / SPG / MEY / GOH / GUM / CHC /     |
| COM / ABZ / JAG / OBR / MOS / ROR                                           |
| Fixture Material: Aluminum Die Cast                                         |
| Cut-out Measurements: 98mm / 3 7/8"                                         |
| ELECTRICAL                                                                  |
| Leven Types LED (These Stendard)                                            |

#### OPTICAL

Reflector°: 20 / 40 / 60

Adjustability: Rotational 355°; Tilt 30°

### OPTICAL

Reflector°: 14 / 18 / 42

Adjustability: Rotational 355°; Tilt 30°

### GENERAL

| Series: Bioniq                                                              |
|-----------------------------------------------------------------------------|
| Subseries: Bioniq Round Pinhole                                             |
| Brand: Prolicht                                                             |
| Division: Architectural                                                     |
| Mounting Type: Recessed                                                     |
| Mounting Location: Ceiling                                                  |
| Subcategory: Downlight                                                      |
| PHYSICAL                                                                    |
| Shape: Round                                                                |
| Diameter (mm): 107                                                          |
| Diameter (in): $4^{3}/_{16}$                                                |
| Height (mm): 112                                                            |
| Height (in): $4\frac{7}{16}$                                                |
| Ceiling Thickness (mm): 10 / 12.5 / 15                                      |
| Ceiling Thickness (in): 3/8 or 1/2 or 9/16                                  |
| Min. Recessing Depth (mm): 130                                              |
| Min. Recessing Depth (in): 5 $\frac{1}{8}$                                  |
| Light Distribution: Adjustable / Downlight                                  |
| Weight (kg): 0.47                                                           |
| Weight (lbs): 1.04                                                          |
| Fixture Finish: SSR / BKV / CWI / CRY / HAB / UFT / ITA / RUA / FTG / MYG / |
| LOD / PUS / FRO / FUP / KIA / POP / BLS / SPG / MEY / GOH / GUM / CHC /     |
| COM / ABZ / JAG / OBR / MOS / ROR                                           |
| Fixture Material: Aluminum Die Cast                                         |
| Cut-out Measurements: 98mm / 3 7/8"                                         |
| ELECTRICAL                                                                  |